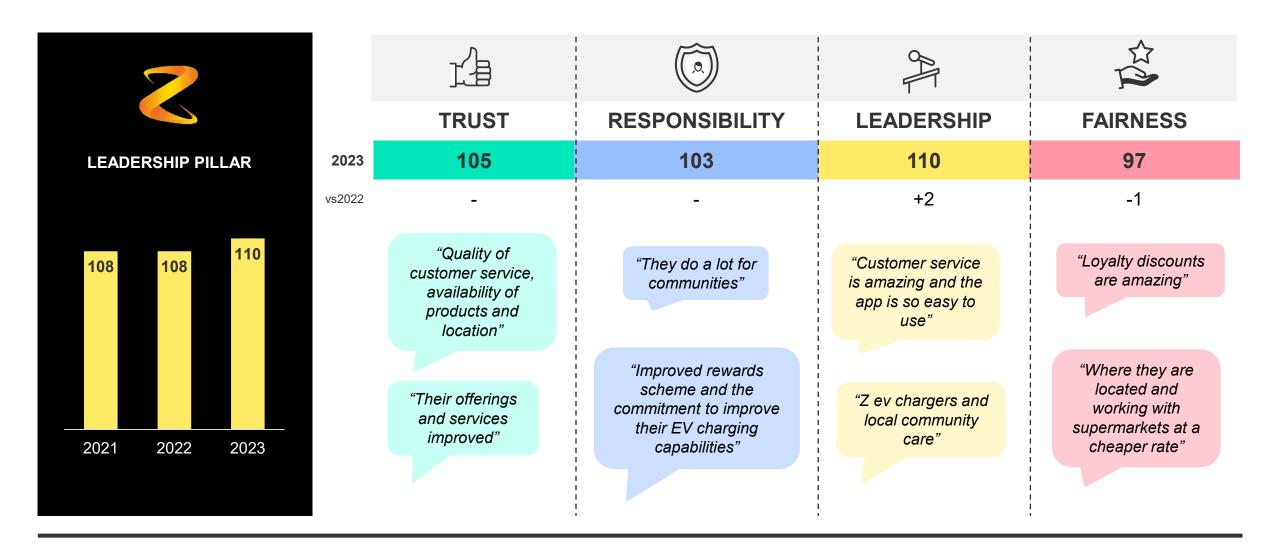

ines)





#### But those who have demonstrated strong leadership have won over the public

#### CORPORATE REPUTATION (RepZ Score) – Category Average **Supermarkets Primary Power** Insurance Leadership Leadership Leadership Leadership Increase in 2023 2019 2020 2021 2022 **2023**



#### In 2023, we observe that Leadership factors holds greater importance for reputation







WHAT
LEADERSHIP
ATTRIBUTES ARE
THE NZ PUBLIC
LOOKING FOR?



#### What makes a company a leader?





# We expect large NZ companies to do this more than we did two years ago...



It may be unsurprising in the current economic climate to see fair pricing at the top of this list







## Mitre 10 shows strong performance across all pillars



#### Z is back in the top 20 in 2023 due to stronger category Leadership





## The public have growing confidence in delivery companies





LET'S TAKE A LOOK
AT THE TOP 20
MOST REPUTABLE
NEW ZEALAND
CORPORATES
THIS YEAR...



# **KANTAR**

# CORPORATE REPUTATION **INDEX 2023**

Ranked by index

≥105 = resilient

Companies in our Top 20 meet Deloitte's criteria for inclusion in the top 200

**KANTAR** 

| 2023<br>RANK |  |
|--------------|--|
| 1            |  |
|              |  |
| 2            |  |
|              |  |
| 3            |  |
|              |  |
| 4            |  |
|              |  |
| 5            |  |
|              |  |
| 6            |  |
|              |  |
| 7            |  |
|              |  |
| 8            |  |
|              |  |
| 9            |  |
|              |  |
| 10           |  |
|              |  |

| 109 | AIR NEW ZEALAND