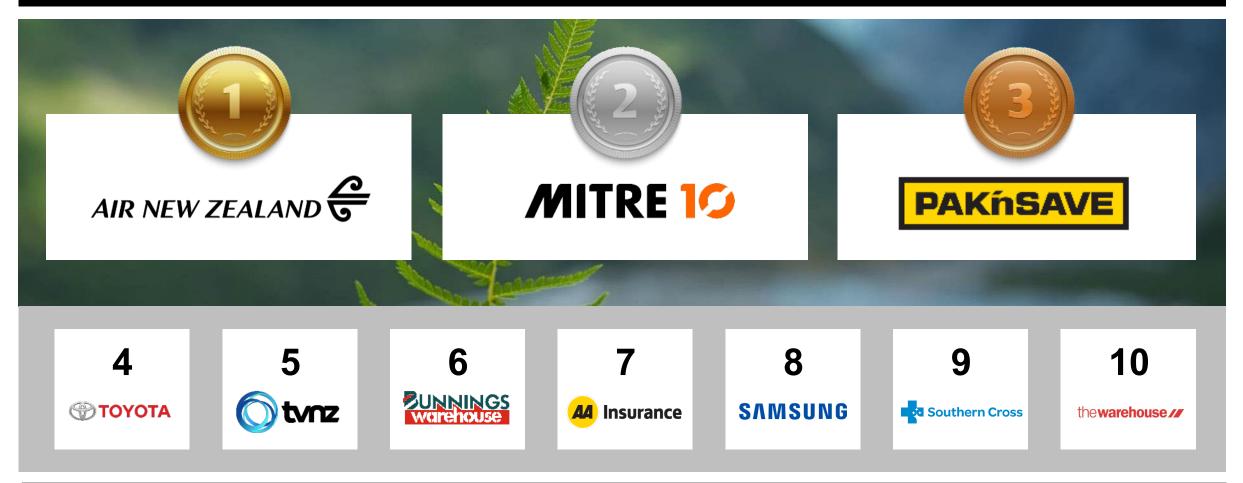

# CORPORATE REPUTATION **INDEX 2023**

Ranked by index

≥105 = resilient

Companies in our Top 20 meet Deloitte's criteria for inclusion in the top 200

**KANTAR** 

| 2023<br>RANK |  |
|--------------|--|
| 1            |  |
|              |  |
| 2            |  |
|              |  |
| 3            |  |
|              |  |
| 4            |  |
|              |  |
| 5            |  |
|              |  |
| 6            |  |
|              |  |
| 7            |  |
|              |  |
| 8            |  |
|              |  |
| 9            |  |
|              |  |
| 10           |  |
|              |  |

| 109 | AIR NEW ZEALAND       | NC | 11 | 106 | FISHER & PAYKEL   |
|-----|-----------------------|----|----|-----|-------------------|
| 109 | MITRE 10              | +1 | 12 | 105 | Lotto             |
| 109 | PAKńSAVE              | +2 | 13 | 105 | NZPost            |
| 108 | <b>ТОУОТА</b>         | +3 | 14 | 105 | NEW WORLD         |
| 108 | () tvnz               | -3 | 15 | 105 | NINE RELEASE      |
| 107 | SUNNINGS<br>warehouse | -2 | 16 | 105 | Kiwi<br>bank.     |
| 107 | <b>AA</b> Insurance   | -1 | 17 | 105 | Fisher & Paykel   |
| 107 | SAMSUNG               | +1 | 18 | 104 | Z                 |
| 106 | Southern Cross        | +2 | 19 | 104 | mart              |
| 106 | thewarehouse//        | -2 | 20 | 104 | Zespri. KIWIFRUIT |
|     |                       |    |    |     |                   |

# KANTAR TOP 10 CORPORATE REPUTATION

#### Congratulations to the top performers for 2023!