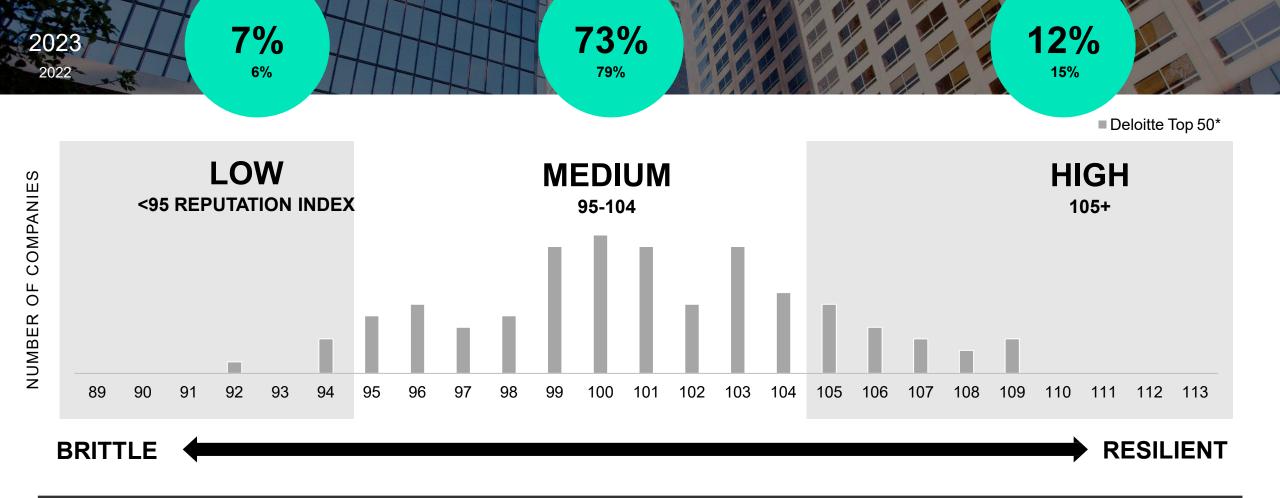

#### **CORPORATE REPUTATION INDEX 2023**

There are fewer corporates sitting in the resilient zone compared to the previous year