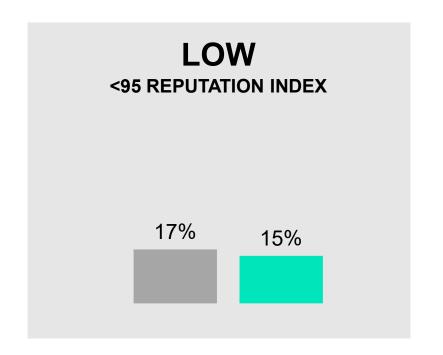

NZ Corporate Reputation Index (CRI)



RepZ framework
with standardised
reputation attributes
Includes New Zealand's
top 50 consumer
facing corporates by

revenue as listed in

Deloitte Top 200, plus

financial services brands

#### 19 Industry categories

Brands indexed against major competitors in their category to remove industry bias Nationally representative sample by age, gender and region

Average sample size of n=500 per category

Over **35,000 New Zealanders**interviewed over last 9
years

Survey period from end Feb-Mar 2023\*



# Our globally validated RepZ framework is updated annually allowing for market adjustments in NZ







# Brands with a strong Corporate Reputation grow brand value at a faster rate







## It supercharges advocacy

#### ADVOCACY BY REPZ INDEX SCORE







# AND AIDS A QUICKER **RECOVERY**

#### **CORPORATE REPUTATION INDEX 2023**







There are fewer corporates sitting in the resilient zone compared to the previous year



### Many categories have fallen on trust measures

## CORPORATE REPUTATION (RepZ Score) – Category Average (Declines)





#### But those who have demonstrated strong leadership have won over the public

#### CORPORATE REPUTATION (RepZ Score) – Category Average **Supermarkets Primary Power** Insurance Leadership Leadership Leadership Leadership Increase in 2023 2019 2020 2021 2022 **2023**



#### In 2023, we observe that Leadership factors holds greater importance for reputation







WHAT
LEADERSHIP
ATTRIBUTES ARE
THE NZ PUBLIC
LOOKING FOR?



#### What makes a company a leader?





# We expect large NZ compan