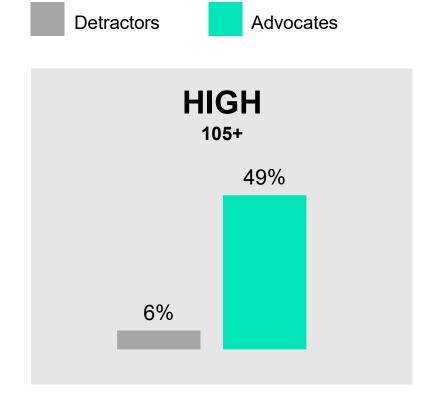

Corporate Reputation Index (CRI)



RepZ framework
with standardised
reputation attributes
Includes New Zealand's
top 50 consumer
facing corporates by

revenue as listed in

Deloitte Top 200, plus

financial services brands

#### 19 Industry categories

Brands indexed against major competitors in their category to remove industry bias Nationally representative sample by age, gender and region

Average sample size of n=500 per category

Over **35,000 New Zealanders**interviewed over last 9
years

Survey period from end Feb-Mar 2023\*



# Our globally validated RepZ framework is updated annually allowing for market adjustments in NZ







# Brands with a strong Corporate Reputation grow brand value at a faster rate







## It supercharges advocacy

#### ADVOCACY BY REPZ INDEX SCORE







# AND AIDS A QUICKER **RECOVERY**

#### **CORPORATE REPUTATION INDEX 2023**







There are fewer corporates sitting in the resilient zone compared to the previous year



### Many categories have fallen on trust measures

## CORPORATE REPUTATION (RepZ Score) – Category Average (Declines)





#### But those who have demonstrated strong leadership have won over the public

#### CORPORATE REPUTATION (RepZ Score) – Category Average **Supermarkets Primary Power** Insurance Leadership Leadership Leadership Leadership Increase in 2023 2019 2020 2021 2022 **2023**



#### In 2023, we observe that Leadership factors holds greater importance for reputation







WHAT
LEADERSHIP
ATTRIBUTES ARE
THE NZ PUBLIC
LOOKING FOR?



#### What makes a company a leader?





# We expect large NZ companies