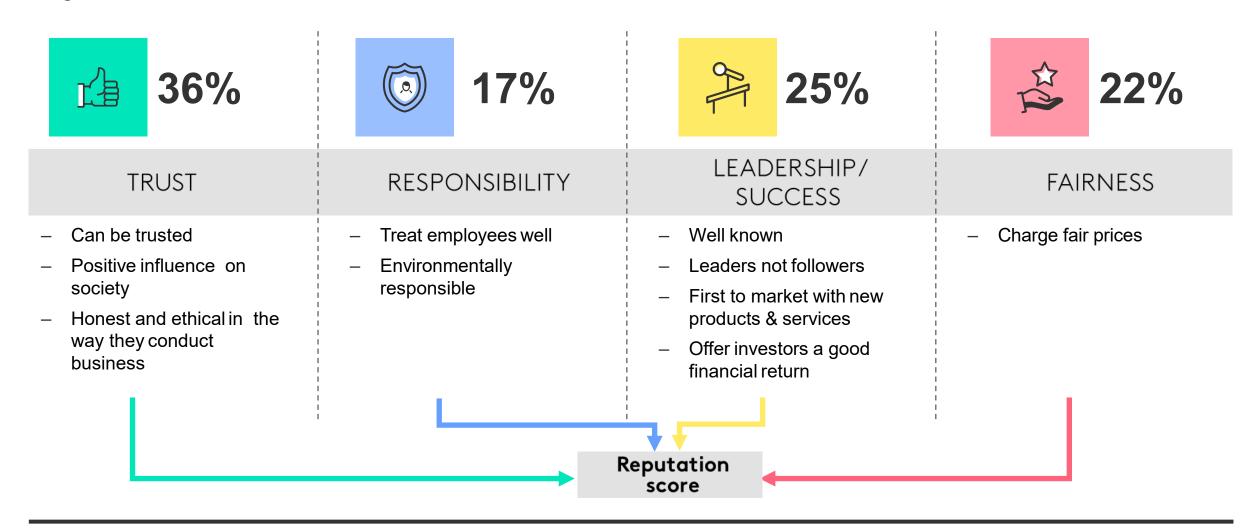

#### In 2023, we observe that Leadership factors holds greater importance for reputation

WHAT
LEADERSHIP
ATTRIBUTES ARE
THE NZ PUBLIC
LOOKING FOR?

#### What makes a company a leader?