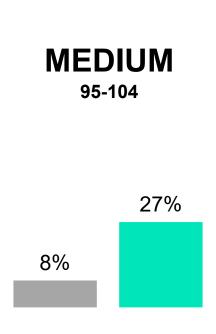

Z Corporate Reputation Index (CRI)



RepZ framework
with standardised
reputation attributes
Includes New Zealand's
top 50 consumer
facing corporates by

revenue as listed in

Deloitte Top 200, plus

financial services brands

#### 19 Industry categories

Brands indexed against major competitors in their category to remove industry bias Nationally representative sample by age, gender and region

Average sample size of n=500 per category

Over **35,000 New Zealanders**interviewed over last 9
years

Survey period from end Feb-Mar 2023\*



# Our globally validated RepZ framework is updated annually allowing for market adjustments in NZ







# Brands with a strong Corporate Reputation grow brand value at a faster rate







## It supercharges advocacy

#### ADVOCACY BY REPZ INDEX SCORE







# AND AIDS A QUICKER **RECOVERY**

#### **CORPORATE REPUTATION INDEX 2023**







There are fewer corporates sitting in the resilient zone compared to the previous year



### Many categories have fallen on trust measures

## CORPORATE REPUTATION (RepZ Score) – Category Average (Declines)





#### But those who have demonstrated strong leadership have won over the public

#### CORPORATE REPUTATION (RepZ Score) – Category Average **Supermarkets Primary Power** Insurance Leadership Leadership Leadership Leadership Increase in 2023 2019 2020 2021 2022 **2023**



#### In 2023, we observe that Leadership factors holds greater importance for reputation







WHAT
LEADERSHIP
ATTRIBUTES ARE
THE NZ PUBLIC
LOOKING FOR?



#### What makes a company a leader?





# We expect large NZ companie