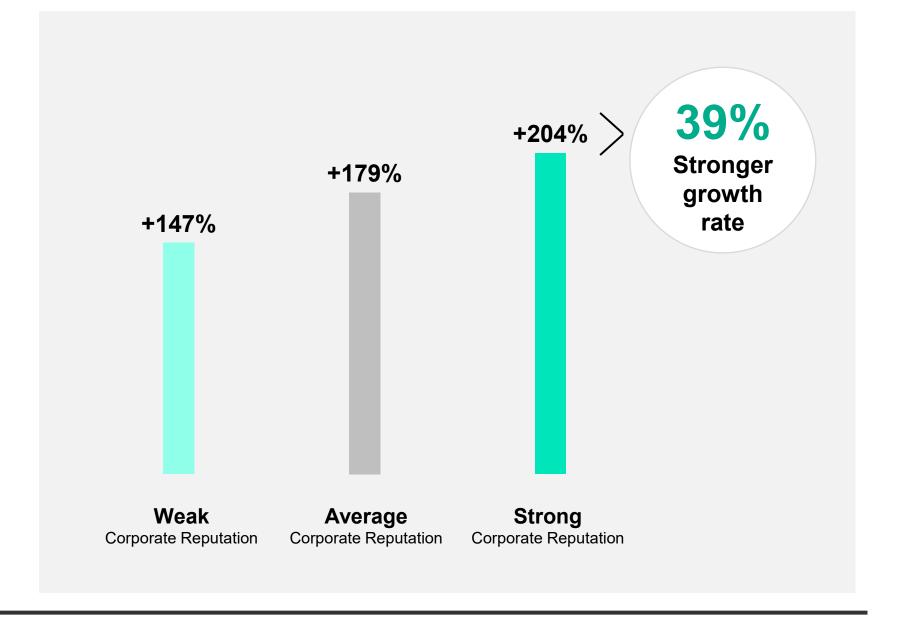

# WELCOME

CORPORATE REPUTATION INDEX 2023



### The 2023 NZ Corporate Reputation Index (CRI)



RepZ framework
with standardised
reputation attributes
Includes New Zealand's
top 50 consumer
facing corporates by

revenue as listed in

Deloitte Top 200, plus

financial services brands

#### 19 Industry categories

Brands indexed against major competitors in their category to remove industry bias Nationally representative sample by age, gender and region

Average sample size of n=500 per category

Over **35,000 New Zealanders**interviewed over last 9
years

Survey period from end Feb-Mar 2023\*



# Our globally validated RepZ framework is updated annually allowing for market adjustments in NZ







# Brands with a strong Corporate Reputation grow brand value at a faster rate







## It supercharges advocacy

#### ADVOCACY BY REPZ INDEX SCORE







# AND AIDS A QUICKER **RECOVERY**

#### **CORPORATE REPUTATION INDEX 2023**







There are fewer corporates sitting in the resilient zone compared to the previous year



### Many categories have fallen on trust measures

## CORPORATE REPUTATION (RepZ Score) – Category Average (Declines)





#### But those who have demonstrated strong leadership have won over the public

#### CORPORATE REPUTATION (RepZ Score) – Category Average **Supermarkets Primary Power** Insurance Leadership Leadership Leadership Leadership Increase in 2023 2019 2020 2021 2022 **2023**



#### In 2023, we observe that Leadership factors holds greater importance for reputation







WHAT
LEADERSHIP
ATTRIBUTES ARE
THE NZ PUBLIC
LOOKING FOR?