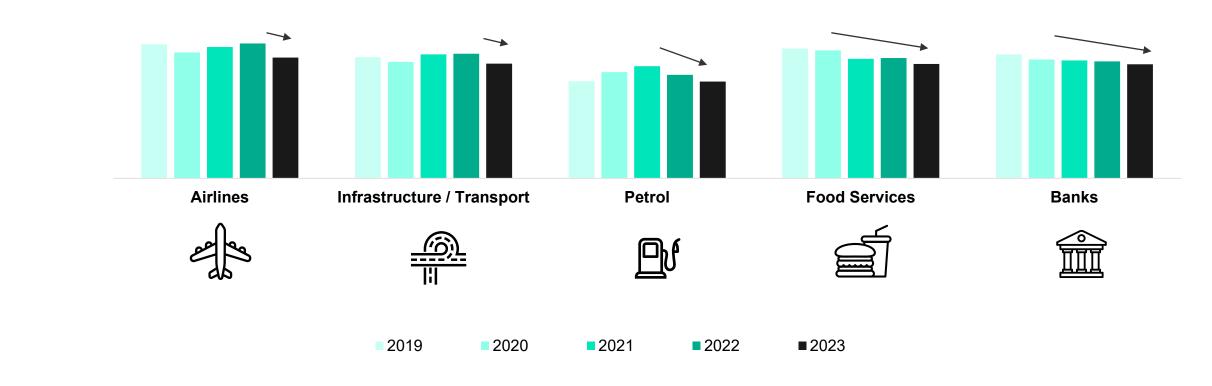

#### **CORPORATE REPUTATION INDEX 2023**

There are fewer corporates sitting in the resilient zone compared to the previous year

### Many categories have fallen on trust measures