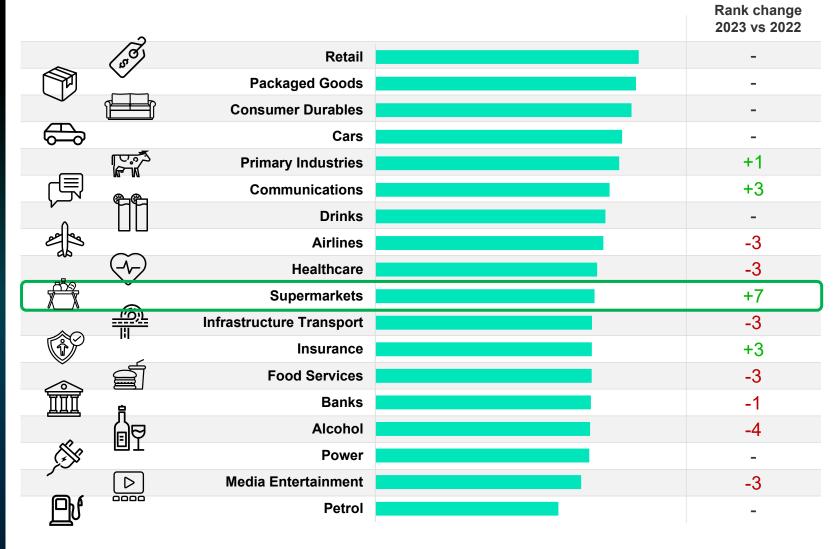

### Many categories have fallen on trust measures

## CORPORATE REPUTATION (RepZ Score) – Category Average (Declines)