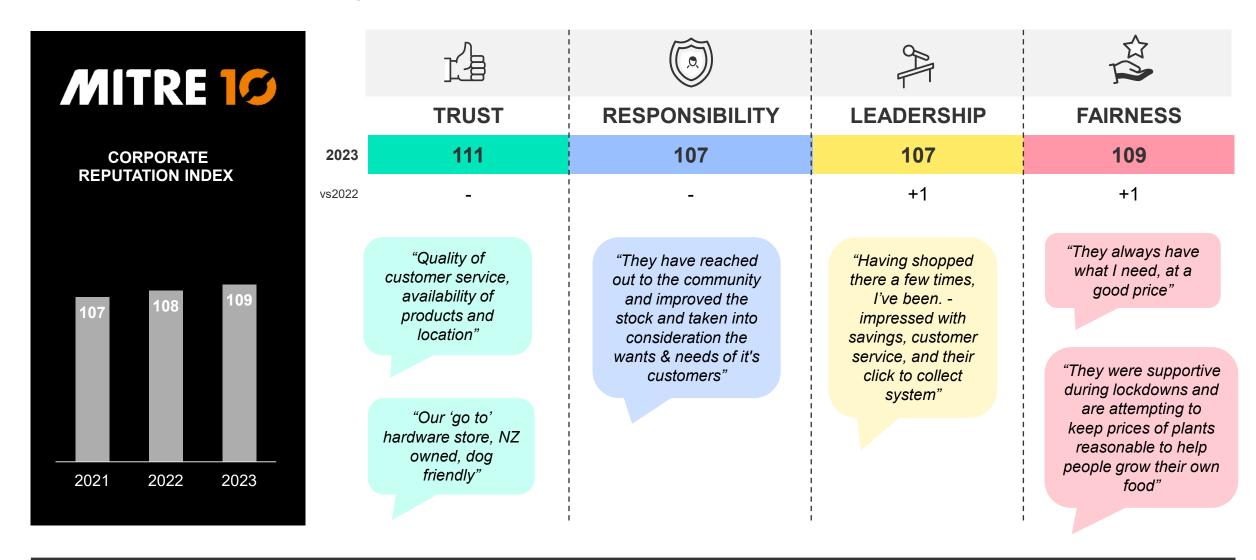

rust measures

## CORPORATE REPUTATION (RepZ Score) – Category Average (Declines)





#### But those who have demonstrated strong leadership have won over the public

#### CORPORATE REPUTATION (RepZ Score) – Category Average **Supermarkets Primary Power** Insurance Leadership Leadership Leadership Leadership Increase in 2023 2019 2020 2021 2022 **2023**



#### In 2023, we observe that Leadership factors holds greater importance for reputation







WHAT
LEADERSHIP
ATTRIBUTES ARE
THE NZ PUBLIC
LOOKING FOR?



#### What makes a company a leader?





# We expect large NZ companies to do this more than we did two years ago...



It may be unsurprising in the current economic climate to see fair pricing at the top of this list







## Mitre 10 shows strong performance across all pillars



#### Z is back in the top 20 in 2023 due to stronger category Leadership





## The public have growing confidence in delivery companies





LET'S TAKE A LOOK
AT THE TOP 20
MOST REPUTABLE
NEW ZEALAND
CORPORATES
THIS YEAR...



# **KANTAR**

# CORPORATE REPUTATION **INDEX 2023**

Ranked by index

≥105 = resilient

Companies in our Top 20 meet Deloitte's criteria for inclusion in the top 200

**KANTAR** 

| 2023<br>RANK |  |
|--------------|--|
| 1            |  |
|              |  |
| 2            |  |
|              |  |
| 3            |  |
|              |  |
| 4            |  |
|              |  |
| 5            |  |
|              |  |
| 6            |  |
|              |  |
| 7            |  |
|              |  |
| 8            |  |
|              |  |
| 9            |  |
|