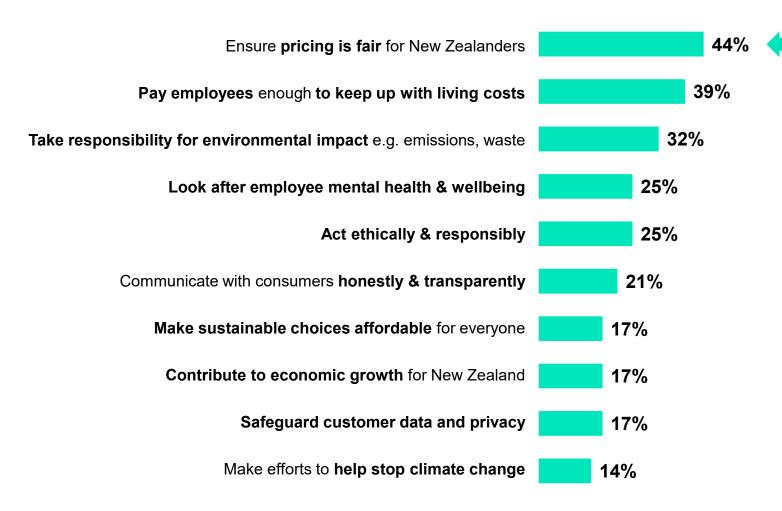

#### In 2023, we observe that Leadership factors holds greater importance for reputation

WHAT
LEADERSHIP
ATTRIBUTES ARE
THE NZ PUBLIC
LOOKING FOR?

#### What makes a company a leader?

# We expect large NZ companies to do this more than we did two years ago...

It may be unsurprising in the current economic climate to see fair pricing at the top of this list