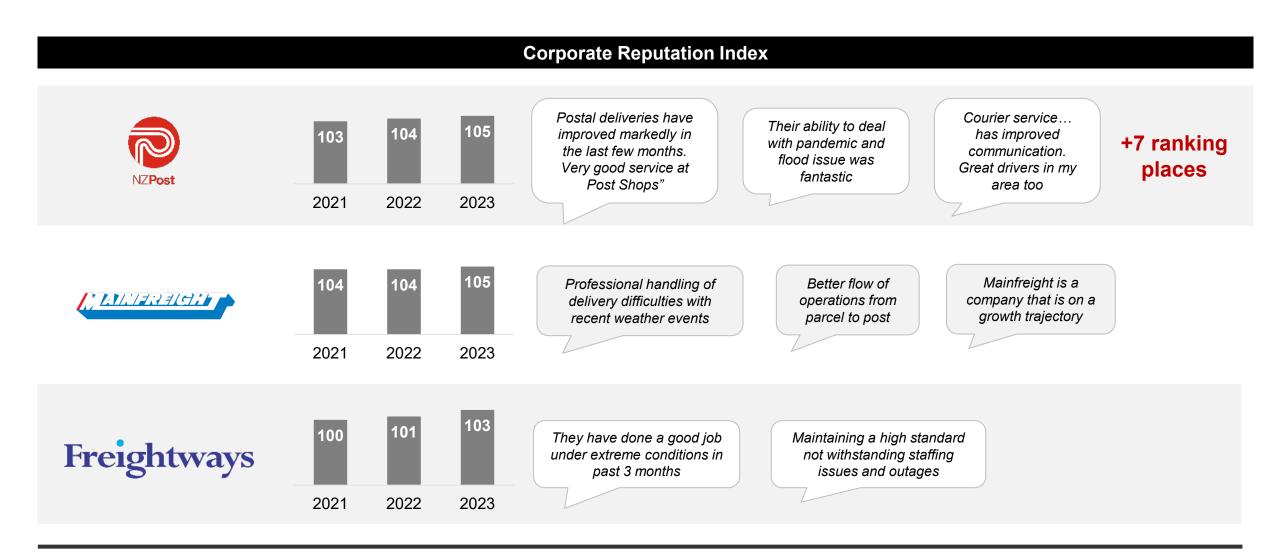

## The public have growing confidence in delivery companies

LET'S TAKE A LOOK
AT THE TOP 20
MOST REPUTABLE
NEW ZEALAND
CORPORATES
THIS YEAR...