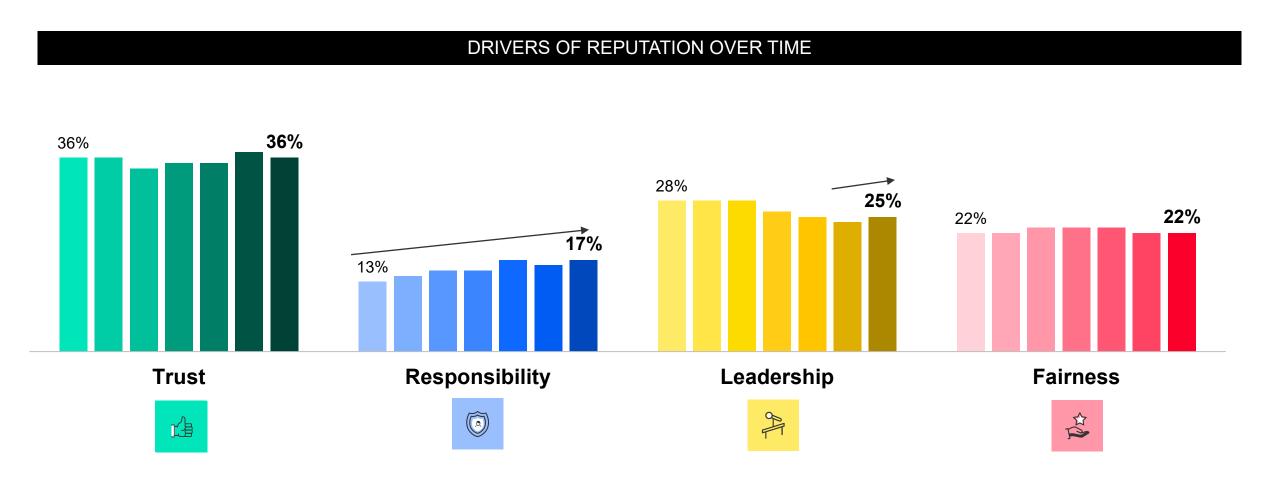

#### But those who have demonstrated strong leadership have won over the public

#### In 2023, we observe that Leadership factors holds greater importance for reputation

WHAT
LEADERSHIP
ATTRIBUTES ARE
THE NZ PUBLIC
LOOKING FOR?